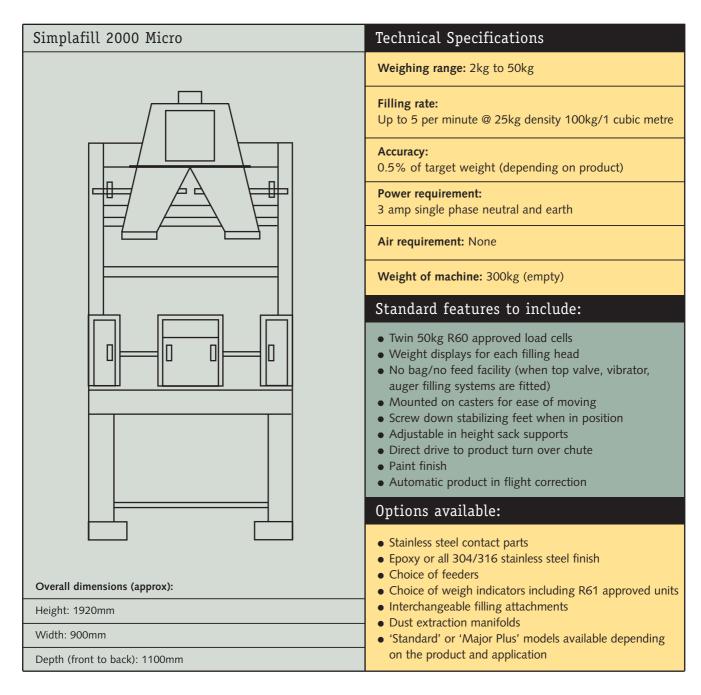

## SIMPLAFILL® 2000 Micro

- Weighs directly into open top or valve sacks
- Interchangeable attachments for open mouth or valve sack filling
- Microprocessor controlled using a heavy duty R60 approved load cell
- **■** Accurate reliable performance
- 99% maintenance free
- Weighing range: 2kg 50kg

# SIMPLAFILL® 2000 Micro