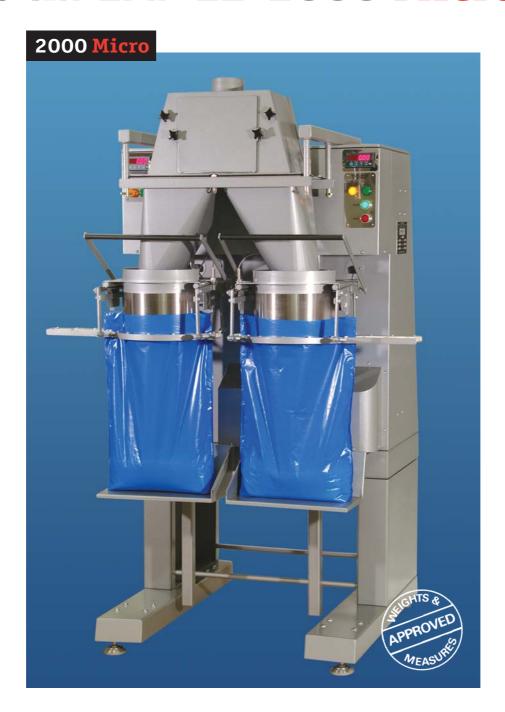

## SIMPLAFILL® 2000 Micro

- Weighs directly into open top or valve sacks
- Interchangeable attachments for open mouth or valve sack filling
- Microprocessor controlled using a heavy duty R60 approved load cell
- **■** Accurate reliable performance
- 99% maintenance free
- Weighing range: 2kg 50kg

# SIMPLAFILL® 2000 Micro